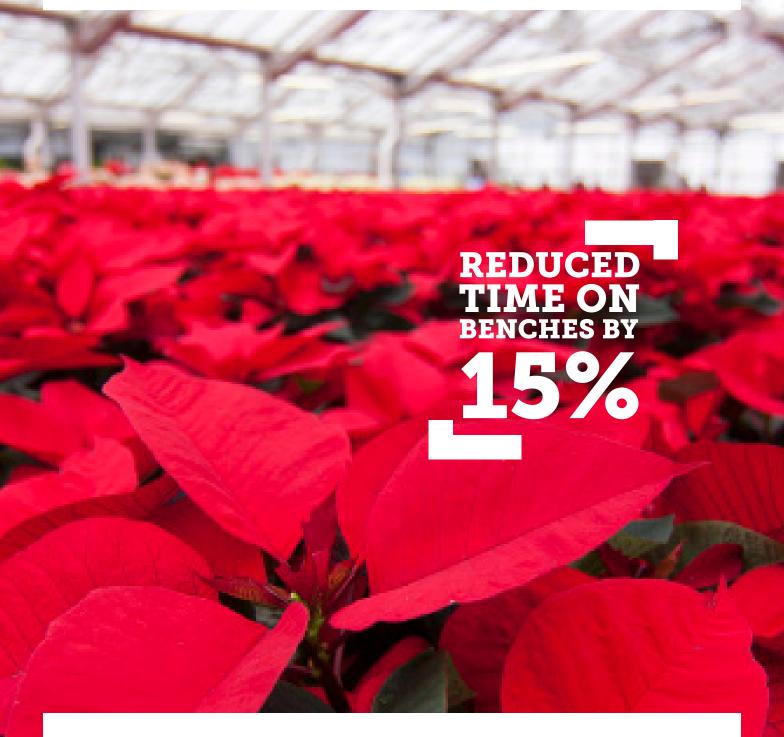

# **POINSETTIA** PROPAGATION

The Ellepot® Propagation System provides the best conditions for the rooting of young plants. You will enjoy the benefits of reduced time on benches by 15%, no transplant shock and therefore healthy and uniform plants.

#### **AFTER**

introducing the ellepot® system

**Using Ellepot®** 

- 12 days on benches > Reduced time on benches by 15%
- No transplant shock > Faster take off
- Automated > Easier to put up
- Reduced patching > Better sell through