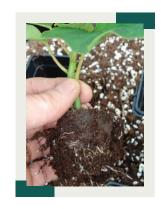

## **ADVANTAGES WITH ELLEPOT®**

**■** Faster rooting time

**■** Healthy and uniform plants

■ Reduced time on benches

- Healthier foliage
- More root mass = higher nutrient uptake
- Reduced patching for shipping
- Easier to pot up = no transplant shock

## THE RESULTS ARE BASED ON THE FOLLOWING SYSTEM:

- Use of Ellepot® System
- Rooting in cylindrical paper pot
- Pot size: Diameter 35 mm & Height 45 mm
- Peat mixture: Standard mix
- Ellepot® Paper: EP
- Tray: 104 cells
- Result from Canada