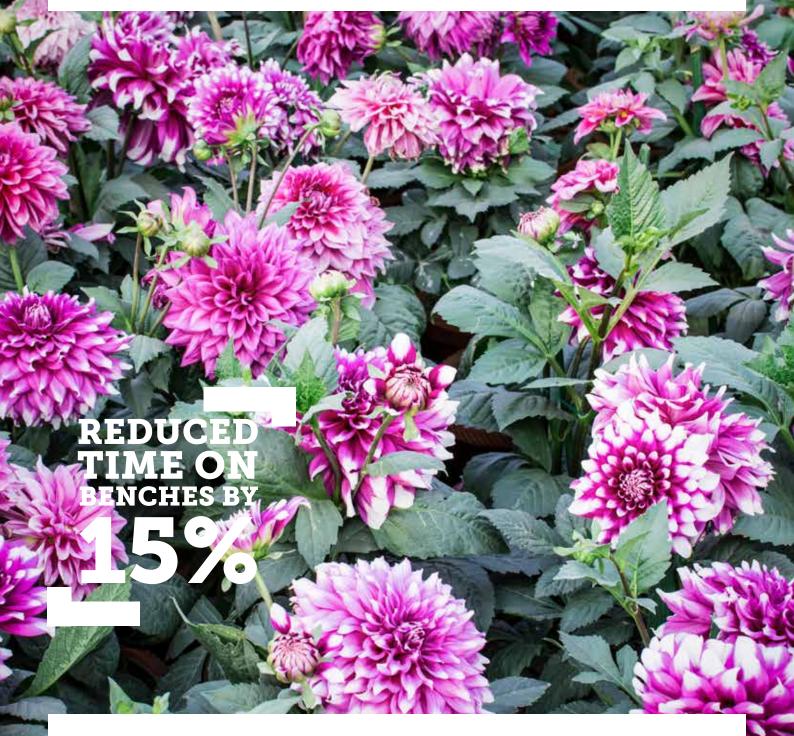

# **DAHLIA**PROPAGATION

The Ellepot® Propagation System provides the best conditions for the rooting of young plants. You will enjoy the benefits of reduced time on benches by 15%, faster rooting, no transplant shock and easier patching and potting.

## **AFTER**

introducing the Ellepot® system

**Using Ellepot®** 

- 24 days on benches > Reduced time on benches by 15%
- No transplant shock > Faster and uniform growth
- Automated > Easier to pot